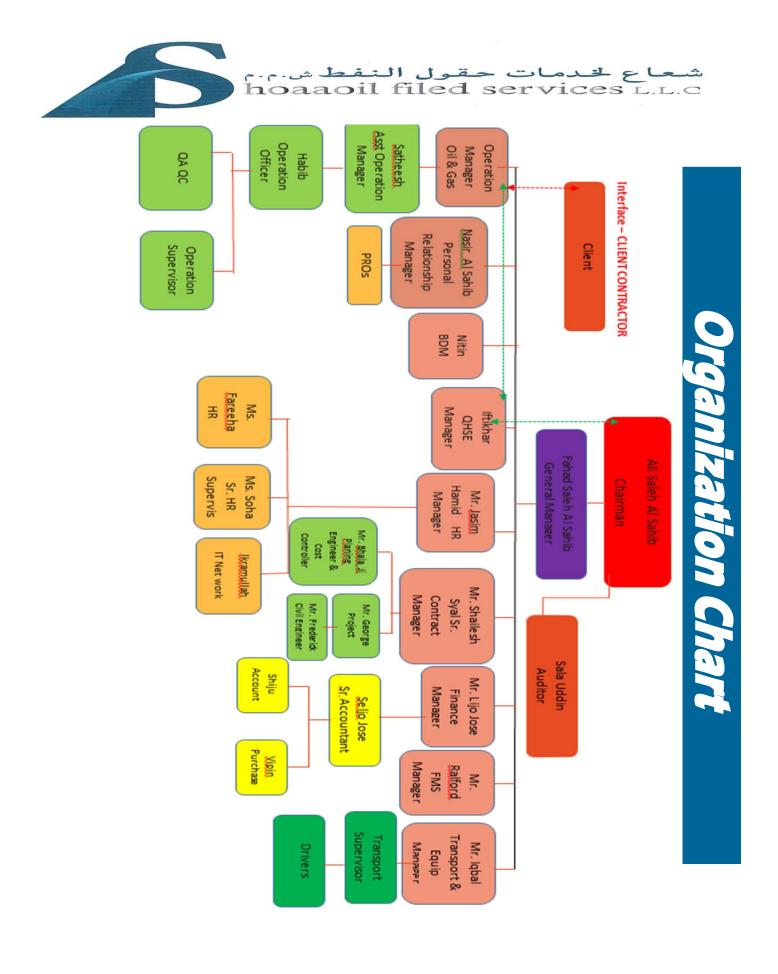

### 1) Introduction

- 1.1) Vision
- 1.2) Strategy /Mission
- 1.3) Organisational Chart
- 1.4) List of Companies

Table of Contents

Shoaa Oilfield Services (known as SOS) is a leading Omani Company and catering its services to the Oil & Gas, Construction industry, Facility Management, Manpower Supply, Rental of Vehicles & Equipment's.