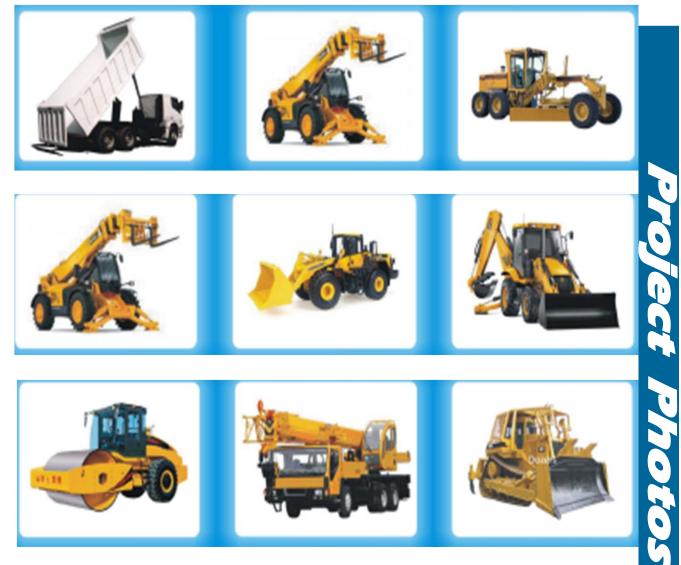

Project Achieves

Project Photos

**Esteemed** Clients

- Total Management at HO: 55 Staff
- Total Manpower at Site : 900 Staff

 Total Vehicles & Equipments : 70 Nos (Including the below Excavator, Dozer, Skip Loader, Shovel, JCB, Grader, Roller. Water Tanker, Sewage Tanker, Lowbed Trailer, Tipper, Canter, Pick-up, HiAb, Crane, Ambulance, Bus, 4WD's, Car's)