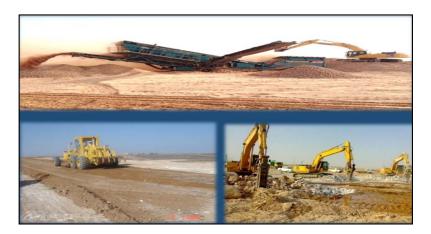

شعاع لخدمات حقول النفط ش.م.م hoaaoil filed services L.L.c

- SOS is rated as one of the leading Omani contractor with an excellent track record of successfully completing a number of Engineering, procurement, Service and construction contracts all of which have been on, or ahead of schedule. SOS is highly experienced in undertaking major EPC Contracts for construction projects in Hydrocarbon, Petrochemical, Process, and in the Energy sector.
- The Division is experienced in developing Greenfield Oil production Facilities and Pipelines in addition to its capabilities of providing construction activities including modification to existing facilities and facilities expansion projects.
- SOS is fully resourced in house to provide all major construction services such as Civil, Pipeline, Piping, Mechanical, Electrical, Instrumentation, pre-comissioning and commissioning.
- The division can also undertake EPC projects for flow lines (CS, DSS) including fabrication, related civil works/earth works.

# Civil, Mechanical, Electrical, Instrumentation & Pipeline Constructions

- CMEI & Pipeline Construction division hold considerable resourse capability and experience in the following construction provided.
- Construction of CME& I Facilities for Oil, Gas, and process industries.
- Cross country pipelines, Flow line (CS, DSS)construction for wellhead connections including all types of fabrication works.
- Design, fabrication, erection, comissioning of oil and gas pipelines.
- Civil works including site preparation, earth works, road re-sheeting, road asphalt, Location Preparation, Cellar Cleaning, Yard preparation, Fence & Gate, Sleeper pre-cast.
- Heavy concrete works.

A brief list of our specialized construction capabilities is given below:

- > Pipeline, Piping, and other Mechanical activities.
- > Electrical installation and commissioning.
- > H-V,L-V cable termination & Transformer Installation
- > Panel wiring, SCADA System, OHL Transmission.
- Instrumentation Systems, IPS panel installation, commissioning
- Tubing testing, Flushing,
- Calibration & testing of pressure gauges, transmitters,
- > Calibration of recorders, valves.
- Fabrication /Welding of special metals such as Duplex Stainless
   Steel, Super Duplex, Inconel, etc
- Well Pad Construction / Rig Location Preparation
- Road Asphalt
- Road Re-Sheeting
- Sleeper Pre-cast, Major Concrete Works.
- Building Construction
- > Manpower, Vehicle & Equipment Supply
- > Seismic